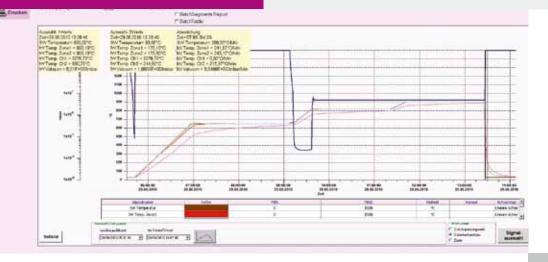

#### The hestia control system offers the ideal addition to the touch panel

The computer-aided software solves a wide range of additional tasks relating to heat treatment.

All heat treatment data are saved, loads are managed and logs are printed. The convenient trend display with the universal zoom function allows individual values of the overview to be displayed and heat-up and cooling rates between two points to be calculated automatically.

# Maximum convenience in the trend graph

With *hestia* you can zoom at will in the trend graph and numerical values can be displayed at any one or two points with the data value tool. The change per time unit is calculated and displayed by *hestia*.