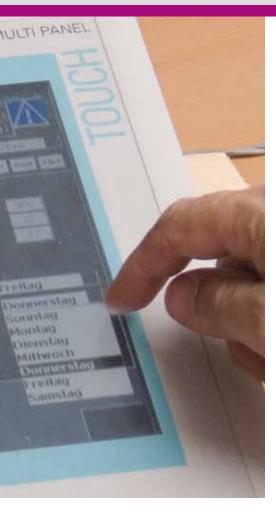

## Always on board: the touch panel

Users of SYSTHERMS furnaces always have a graphical user interface available to them: the touch panel.

This touch-sensitive screen with its many display and input options clearly informs the user at all times of the status of the furnace and the current process data. It also enables the user to create, manage and start heat treatment programs and to set a wide range of parameters.

#### Rapid achievement of objectives: Creation of heat treatment programs

Creation of heat treatment programs is child's play with the touch panel: Complete programs can be intuitively created, parameterised and started very quickly from prepared program modules. Program management is included. A monitoring routine checks the program. If no fault is detected, it can be loaded to the PLC and started.