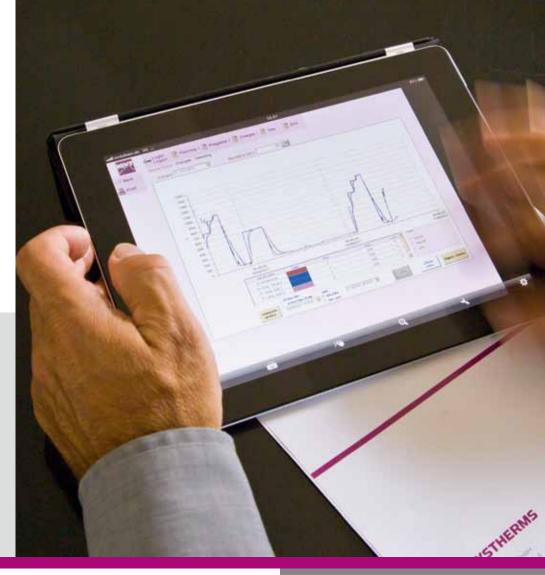

#### The hestia control system offers the ideal addition to the touch panel

The computer-aided software solves a wide range of additional tasks relating to heat treatment.

All heat treatment data are saved, loads are managed and logs are printed. The convenient trend display with the universal zoom function allows individual values of the overview to be displayed and heat-up and cooling rates between two points to be calculated automatically.

# Maximum convenience in the trend graph

With *hestia* you can zoom at will in the trend graph and numerical values can be displayed at any one or two points with the data value tool. The change per time unit is calculated and displayed by *hestia*.

#### Everywhere online: Mobile access to *hestia*

- 10

P

Whether with your notebook PC or with an iPad: With *hestia* you can also always keep an eye on your data when you are travelling. The web-based architecture opens up undreamt-of possibilities for you and offers maximum flexibility.