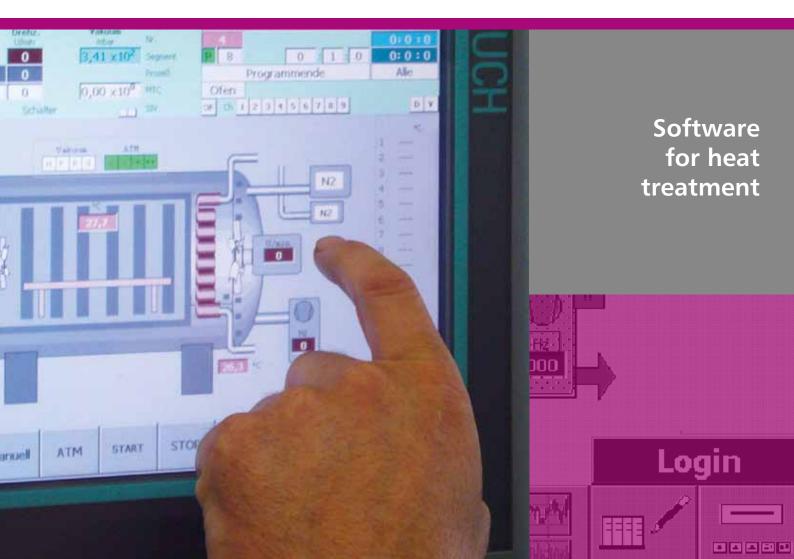

## Always on board: the touch panel

Users of SYSTHERMS furnaces always have a graphical user interface available to them: the touch panel.

This touch-sensitive screen with its many display and input options clearly informs the user at all times of the status of the furnace and the current process data. It also enables the user to create, manage and start heat treatment programs and to set a wide range of parameters.

Additional systems such as gas supply and cooling water recooling systems can also be controlled via the touch panel.

In the status area, the main process data are visible in all images, regardless of which submenu you are in. The details area displays comprehensive additional information on the various furnace parameters and peripheral systems.

#### Rapid achievement of objectives: Creation of heat treatment programs

Creation of heat treatment programs is child's play with the touch panel: Complete programs can be intuitively created, parameterised and started very quickly from prepared program modules. Program management is included. A monitoring routine checks the program. If no fault is detected, it can be loaded to the PLC and started.